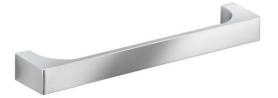

| Brand :                                                               | KEUCO, Germany        |  |
|-----------------------------------------------------------------------|-----------------------|--|
| Name :                                                                | ED11 Grab Bar         |  |
| Item Code :                                                           | 11107 010000          |  |
| Designer :                                                            | Кеисо                 |  |
| Color / Finish:                                                       | Chrome Plated         |  |
| Dimensions :                                                          | Overall (LxWxH in cm) |  |
|                                                                       | 32.2 x 6 x 3.3cm      |  |
| <ul><li>Product info:</li><li>towel rail/grab</li><li>300mm</li></ul> | bar                   |  |
|                                                                       |                       |  |
|                                                                       |                       |  |
|                                                                       |                       |  |
|                                                                       |                       |  |