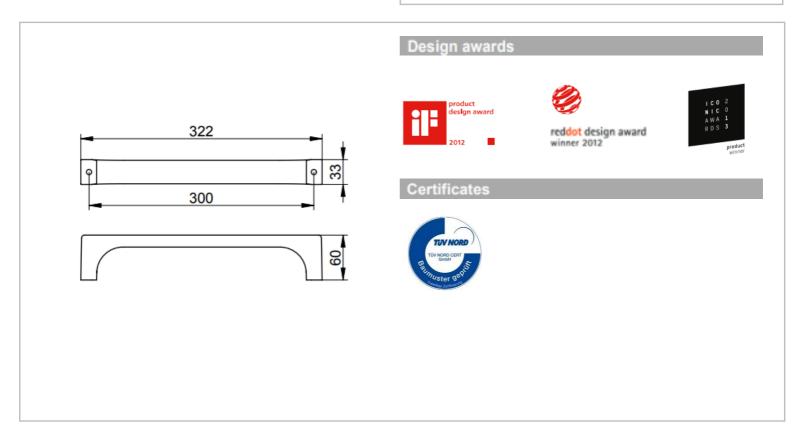

| Brand :                                                               | KEUCO, Germany        |  |
|-----------------------------------------------------------------------|-----------------------|--|
| Name :                                                                | ED11 Grab Bar         |  |
| Item Code :                                                           | 11107 010000          |  |
| Designer :                                                            | Кеисо                 |  |
| Color / Finish:                                                       | Chrome Plated         |  |
| Dimensions :                                                          | Overall (LxWxH in cm) |  |
|                                                                       | 32.2 x 6 x 3.3cm      |  |
| <ul><li>Product info:</li><li>towel rail/grab</li><li>300mm</li></ul> | bar                   |  |
|                                                                       |                       |  |
|                                                                       |                       |  |
|                                                                       |                       |  |
|                                                                       |                       |  |